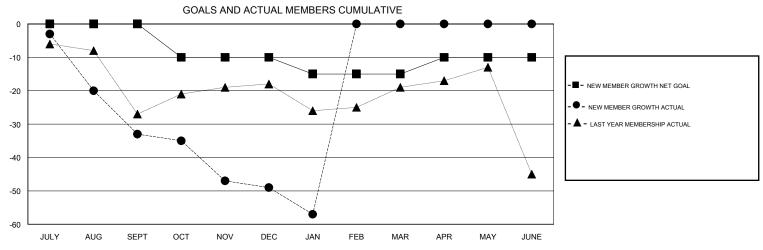

## **CHRIS LEWIS LOCATION ONTARIO GMT CA** Clubs Members RESULTS FOR 2016-2017 RESULTS FOR 2016-2017 NEW CLUB GOAL NEW CLUBS DROPPED CLUBS NEW MEMBER GROWTH NEW MEMBER DROPPED QUARTER QUARTER NET GOAL (not reinstated GROWTH ACTUAL (not MEMBERS ACTUAL or transfers) reinstated or transfers) (including transfers) 0 0 0 19 52 JULY/AUG/SEPT JULY/AUG/SEPT 0 0 1 -10 26 42 OCT/NOV/DEC OCT/NOV/DEC 0 0 0 -5 11 19 JAN/FEB/MAR JAN/FEB/MAR 0 0 0 0 APR/MAY/JUNE APR/MAY/JUNE 5 0

## GOALS AND ACTUAL NEW CLUBS CUMULATIVE

| DROPPED CLUBS: 1  DROPPED MEMBERS |          | 30 CLUBS OF 66 ADDED 1 OR MORE NEW MEMBERS | GENDER DISTRI<br>MALE<br>FEMALE    | BUTION<br>1,169 (77.67%)<br>336 (22.33%) |     |
|-----------------------------------|----------|--------------------------------------------|------------------------------------|------------------------------------------|-----|
| DECEASED                          | 9        | CLICK HERE FOR CUMULATIVE                  | TOTAL FAMILY UNIT MEMBERS          |                                          | 229 |
| CLUB CANCELLED OTHER              | 0<br>104 | MEMBERSHIP DATA                            | FAMILY MEMBERS PAYING HALF 11 DUES |                                          | 116 |
| TOTAL                             | 113      |                                            |                                    |                                          |     |